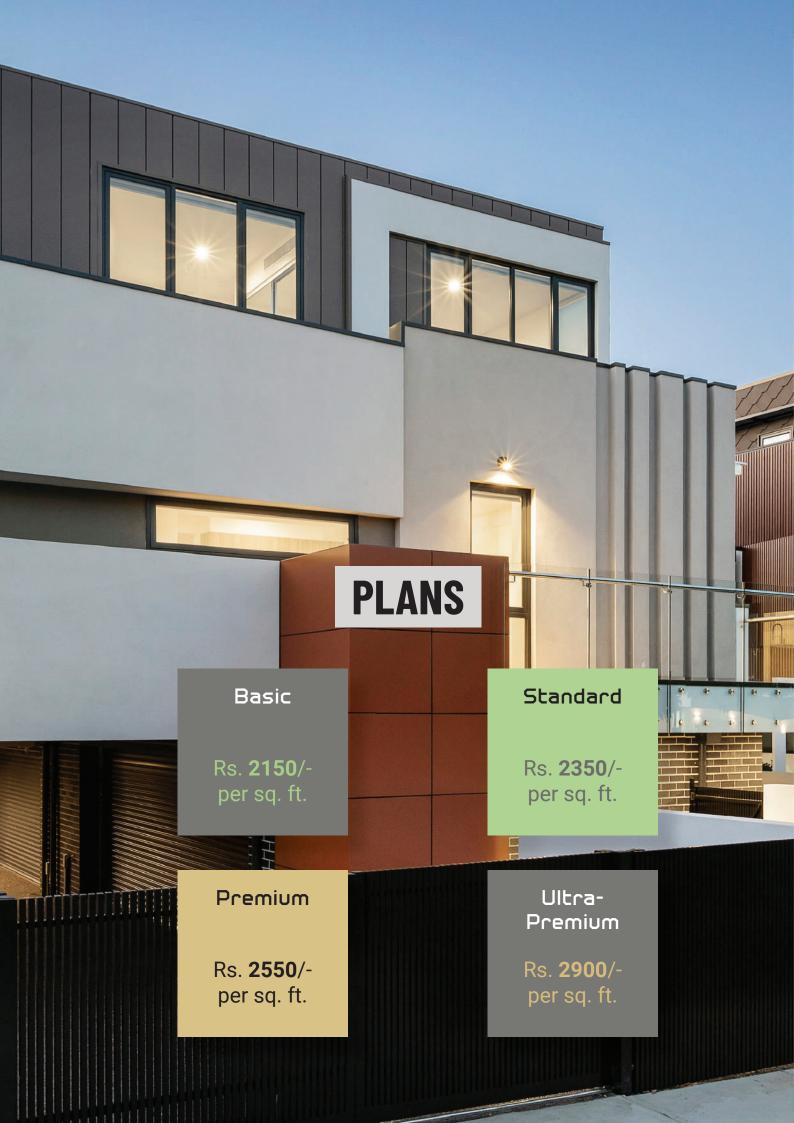

#### Starting with just Rs. 5000, Build Your Dream House

- Site Visit: For just Rs.5000, we'll visit your proposed construction site. Let's chat about your dream home and compile a detailed list of all your requirements and budget.
- Home Design: After the site visit and discussions, we'll craft your home design according to your preferences, plot shape, and budget. Once done, experience a virtual reality walkthrough to visualise your dream home.
- Quotation: When you're satisfied with your home design, we'll provide you with a fully detailed quote for the construction.
- Evaluation: Now that you have your home design and our construction quote, it's time for a thorough review. You're warmly invited to spend a half-day touring some of our nearby ongoing and completed projects for a direct evaluation and quality assessment before finalizing the construction contract.
- Final Decision: Upon contracting us for your home construction, we'll handle all the necessary documentation for bank loans if required. We'll also take care of obtaining building permits and TNEB supplies from the relevant government offices before commencing construction work.